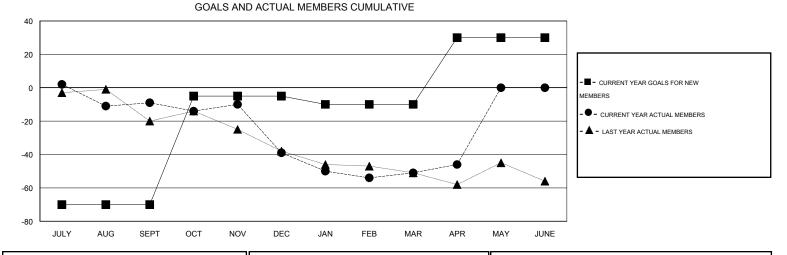

NEW CLUB

GOAL

0

0

|          | CALIFORNIA |
|----------|------------|
| LUCATION |            |

| LOCATIO           | ON CALIFORN         | <u>1</u> IA           |                    |                         |                   | GMT CA 1            |
|-------------------|---------------------|-----------------------|--------------------|-------------------------|-------------------|---------------------|
|                   |                     |                       |                    | Members                 |                   |                     |
|                   |                     | RESULTS FOR 2013-2014 |                    |                         |                   |                     |
| ACTUAL<br>DROPPED | ACTUAL NET<br>GAIN/ | QUARTER               | NEW MEMBER<br>GOAL | ACTUAL TOTAL<br>MEMBERS | ACTUAL<br>DROPPED | ACTUAL NET<br>GAIN/ |
| CLUBS             | LOSS                |                       |                    | ADDED                   | MEMBERS           | LOSS                |

-70

65

32

32

41

62

| JAN/FEB/MAR  | 0 | 0        | 0            | 0           | JAN/FEB/MAR  | -5 | 23      | 35                  |       |
|--------------|---|----------|--------------|-------------|--------------|----|---------|---------------------|-------|
| APR/MAY/JUNE | 0 | 0        | 0            | 0           | APR/MAY/JUNE | 40 | 16      | 11                  |       |
| 6            |   | GOALS AN | D ACTUAL NEW | V CLUBS CUM | ULATIVE      |    |         |                     |       |
| 4            |   |          |              |             |              |    | CURRENT | YEAR GOALS FOR NEW  | CLUBS |
| 2            | 8 |          |              |             |              |    |         | YEAR ACTUAL NEW CLI |       |
| -2           |   |          |              |             |              |    |         |                     |       |
| -4           |   |          |              |             |              |    | _       |                     |       |

-1

-1

JAN

FEB

MAR

APR

MAY

JUNE